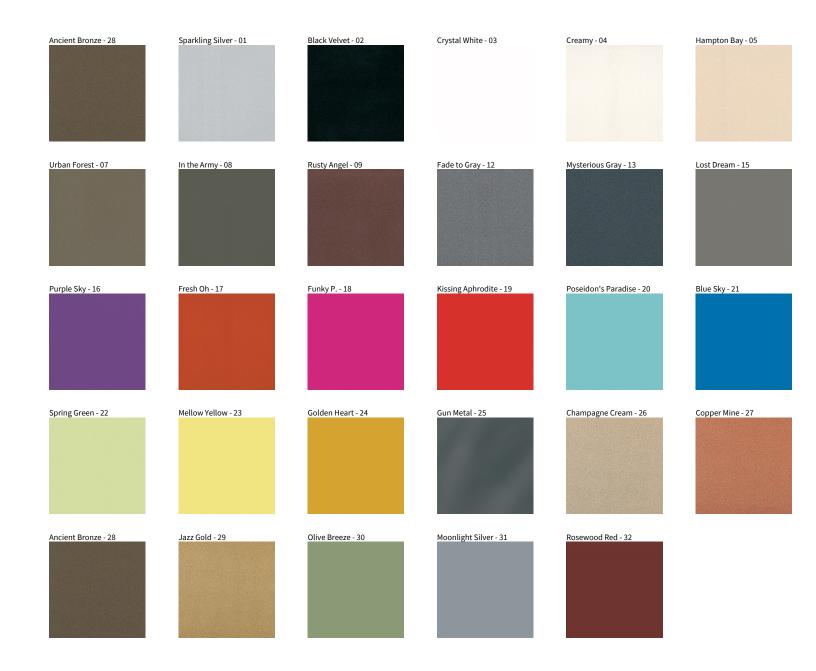

## **BIONIQ RECESSED**

COLOR FINISH CHART

| PROJECT  |  |
|----------|--|
| TYPE     |  |
| NOTES    |  |
| QUANTITY |  |
| DATE     |  |

**Digital:** Not all screens are calibrated the same, and therefore, colors will appear differently between screens. **Physical:** When texture is involved, there will be variations in color, character and tone within a product series and between product families.

**Gun Metal:** No Gun Metal finish is alike. It combines a mixture of transparent and black color particles which ensures a highly individual effect and no luminaire being identical. **Champagne Cream, Copper Mine, Ancient Bronze + Jazz Gold:** These finishes have slight fading from specific powder coating production. Each luminaire will slightly vary.